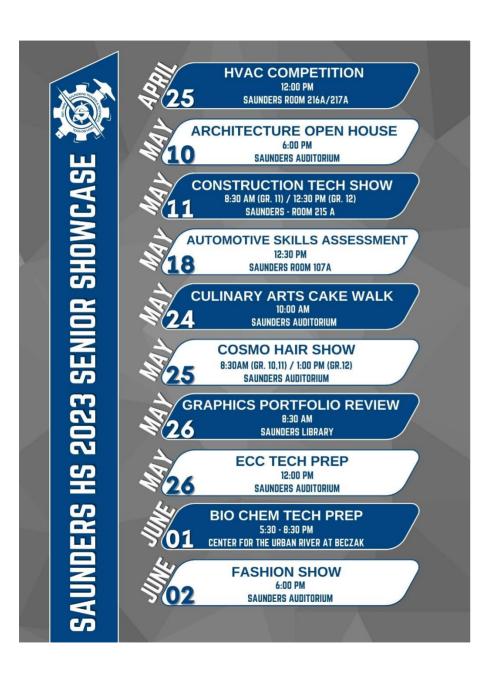

### May 2023: Saunders HS Calendar – Finals/Regents/Senior Events

| Sunday | Monday                                                                            | Tuesday                                                                                                                                                                                                                                                                                                                                                                                                                                                                                                                                                                                                                                                                                                                                                                                                                                                                                                                                                                                                                                                                                                                                                                                                                                                                                                                                                                                                                                                                                                                                                                                                                                                                                                                                                                                                                                                                                                                                                                                                                                                                                                                        | Wednesday                                                                               | Thursday                                                                                                                               | Friday                                    | Saturday |
|--------|-----------------------------------------------------------------------------------|--------------------------------------------------------------------------------------------------------------------------------------------------------------------------------------------------------------------------------------------------------------------------------------------------------------------------------------------------------------------------------------------------------------------------------------------------------------------------------------------------------------------------------------------------------------------------------------------------------------------------------------------------------------------------------------------------------------------------------------------------------------------------------------------------------------------------------------------------------------------------------------------------------------------------------------------------------------------------------------------------------------------------------------------------------------------------------------------------------------------------------------------------------------------------------------------------------------------------------------------------------------------------------------------------------------------------------------------------------------------------------------------------------------------------------------------------------------------------------------------------------------------------------------------------------------------------------------------------------------------------------------------------------------------------------------------------------------------------------------------------------------------------------------------------------------------------------------------------------------------------------------------------------------------------------------------------------------------------------------------------------------------------------------------------------------------------------------------------------------------------------|-----------------------------------------------------------------------------------------|----------------------------------------------------------------------------------------------------------------------------------------|-------------------------------------------|----------|
| 30     | <b>1</b> F Day                                                                    | A Day  AP Exam: Environmental Sci: 8 AM Psychology: 12 PM                                                                                                                                                                                                                                                                                                                                                                                                                                                                                                                                                                                                                                                                                                                                                                                                                                                                                                                                                                                                                                                                                                                                                                                                                                                                                                                                                                                                                                                                                                                                                                                                                                                                                                                                                                                                                                                                                                                                                                                                                                                                      | <b>3</b> B Day                                                                          | <b>4</b> C Day                                                                                                                         | <b>5</b> D Day  AP Exam: US History: 8 AM | 6        |
| 7      | 8 E Day                                                                           | <b>9</b> F Day  AP Exam: English Lang & Comp: 8AM                                                                                                                                                                                                                                                                                                                                                                                                                                                                                                                                                                                                                                                                                                                                                                                                                                                                                                                                                                                                                                                                                                                                                                                                                                                                                                                                                                                                                                                                                                                                                                                                                                                                                                                                                                                                                                                                                                                                                                                                                                                                              | AP Exam: Biology: 12 PM                                                                 | 11 B Day  AP Exam:  World History: 8 AM                                                                                                | 12 C Day Senior CTE Exam: Auto (Library)  | 13       |
| 14     | 15 D Day  NYSESLAT Testing Day 1: Per 1-4, Rm 236  NHS Induction Ceremony 9:30 AM | For the second s | Forensic Science Showcase Periods 2,3,6  NYSESLAT Testing Day 3: Per 1-4, Rm 236        | 18 A Day Senior Showcase: Auto: 12:30 PM                                                                                               | <b>19</b> B Day                           | 20       |
| 21     | <b>22</b> C Day  Final Exams: All Grades  ABC Classes                             | D Day  Final Exams: All Grades  DEF Classes                                                                                                                                                                                                                                                                                                                                                                                                                                                                                                                                                                                                                                                                                                                                                                                                                                                                                                                                                                                                                                                                                                                                                                                                                                                                                                                                                                                                                                                                                                                                                                                                                                                                                                                                                                                                                                                                                                                                                                                                                                                                                    | Senior Showcase: Culinary: 10 AM Senior CTE Exam: Fashion (Library) Graphics (Room 103) | 25 F Day  Senior Showcase: Cosmo: 1 PM  Senior CTE Exam: Architecture (Room 321W)  Final Exams: All Grades: World Language, Art, Music |                                           |          |
| 28     | 29 Memorial Day                                                                   | Final Exams: All Grades English                                                                                                                                                                                                                                                                                                                                                                                                                                                                                                                                                                                                                                                                                                                                                                                                                                                                                                                                                                                                                                                                                                                                                                                                                                                                                                                                                                                                                                                                                                                                                                                                                                                                                                                                                                                                                                                                                                                                                                                                                                                                                                | G Day  Final Exams: All Grades English Magnet Classes                                   |                                                                                                                                        |                                           |          |

### June 2023: Saunders HS Calendar – Finals/Regents/Senior Events

| Sunday | Monday                                         | Tuesday                                                                                        | Wednesday                                                  | Thursday                                                                      | Friday                                                                      | Saturday |
|--------|------------------------------------------------|------------------------------------------------------------------------------------------------|------------------------------------------------------------|-------------------------------------------------------------------------------|-----------------------------------------------------------------------------|----------|
| 28     | 29                                             | 30                                                                                             | 31                                                         | D Day Senior Showcase: Bio Chem: 6 PM Regents Exams: US History: 8 AM         | E Day  Senior Showcase: Fashion: 6 PM  Final Exams: All Grades Science      | 3        |
| 4      | Final Exams: All Grades Science AP Psychology  | 6 A Day Final Exams: All Grades Math                                                           | B Day Final Exams: All Grades Math                         | C Day  Final Exams: All Grades Social Studies                                 | Pinal Exams: All Grades Social Studies  Senior BBQ SHS Turf Field: 12:30 PM | 10       |
| 11     | 12 E Day Final Exams: All Grades Make Up Exams | Final Exams: Grades 9-11 Make Up Exams  Last Day of Classes                                    | 14 A Day Regents Exams: AM: English PM: Living Environment | Regents Exams: AM: Global Studies PM: Algebra I Senior Prom Mulinos Lake Isle | Regents Exams: AM: Earth Science PM: Chemistry                              | 17       |
| 18     | 19 Juneteenth                                  | Regents Exams: AM: Geometry PM: World Language Assessment Senior Breakfast SHS Cafeteria: 9 AM | <b>21</b> E Day  Regents Exams: AM: Algebra                | <b>22</b> F Day  Regents Exams: AM: Physics                                   | 23 A Day Senior Graduation Westchester County Cente 11:30 AM                | 24       |
| 25     | <b>26</b> B Day                                | 27                                                                                             | 28                                                         | 29                                                                            | 30                                                                          | 1        |