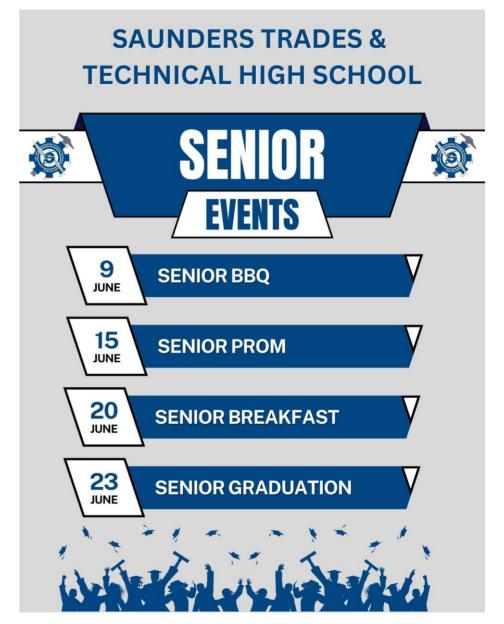

### June 2023: Saunders HS Calendar – Finals/Regents/Senior Events

| Sunday | Monday                                         | Tuesday                                                                                        | Wednesday                                                  | Thursday                                                                      | Friday                                                                      | Saturday |
|--------|------------------------------------------------|------------------------------------------------------------------------------------------------|------------------------------------------------------------|-------------------------------------------------------------------------------|-----------------------------------------------------------------------------|----------|
| 28     | 29                                             | 30                                                                                             | 31                                                         | D Day Senior Showcase: Bio Chem: 6 PM Regents Exams: US History: 8 AM         | E Day  Senior Showcase: Fashion: 6 PM  Final Exams: All Grades Science      | 3        |
| 4      | Final Exams: All Grades Science AP Psychology  | 6 A Day Final Exams: All Grades Math                                                           | B Day Final Exams: All Grades Math                         | C Day  Final Exams: All Grades Social Studies                                 | Pinal Exams: All Grades Social Studies  Senior BBQ SHS Turf Field: 12:30 PM | 10       |
| 11     | 12 E Day Final Exams: All Grades Make Up Exams | Final Exams: Grades 9-11 Make Up Exams  Last Day of Classes                                    | 14 A Day Regents Exams: AM: English PM: Living Environment | Regents Exams: AM: Global Studies PM: Algebra I Senior Prom Mulinos Lake Isle | Regents Exams: AM: Earth Science PM: Chemistry                              | 17       |
| 18     | 19 Juneteenth                                  | Regents Exams: AM: Geometry PM: World Language Assessment Senior Breakfast SHS Cafeteria: 9 AM | <b>21</b> E Day  Regents Exams: AM: Algebra                | <b>22</b> F Day  Regents Exams: AM: Physics                                   | 23 A Day Senior Graduation Westchester County Cente 11:30 AM                | 24       |
| 25     | <b>26</b> B Day                                | 27                                                                                             | 28                                                         | 29                                                                            | 30                                                                          | 1        |